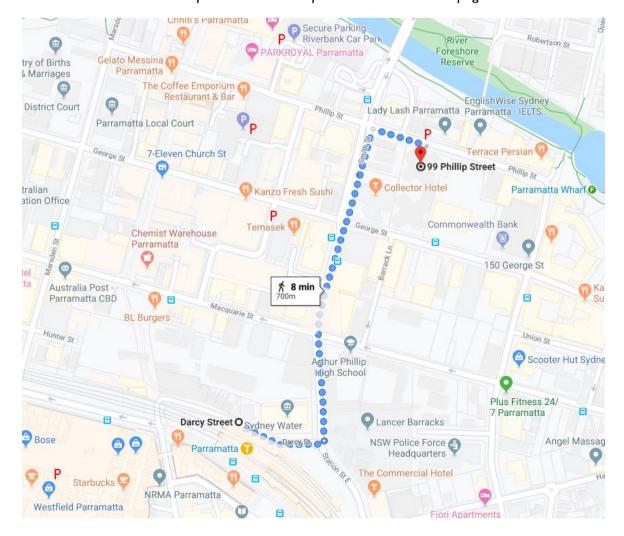

#### At Parramatta Station

Exit via Darcy Street Exit (use stairs or lift).

Turn right on to Darcy Street.

Turn left on to Smith Street. Follow Smith Street for 450m.

Turn Right on to Phillip Street. Walk 90m and enter The Octagon Building at 99 Phillip Street.