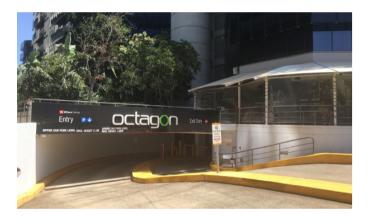

### **Parking**

Located directly underneath the Octagon building is a Wilson carpark with the following rates:

0-1 hr \$9

I-2 hr \$14

2-3 hr \$19

Image: Wilson carpark entrance under the Octagon building

There are also three more multi-level carparks located a short walking distance away from the Cameron Centre.